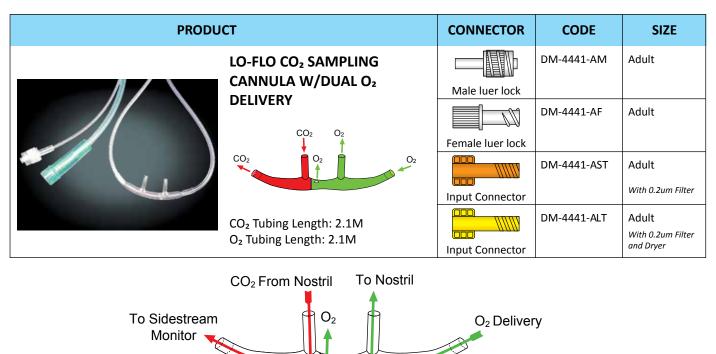

#### **Product Features Dip Molded Nasal Cannula**

This unique design of EtCO<sub>2</sub> nasal cannula

- EtCO<sub>2</sub> sampling at one nostril
- > O<sub>2</sub> delivery to another nostril

| PROD                                                                                                                                                                                                                                                                                                                                                                                                                                                                                                                                                                                                                                                                                                                                                                                                                                                                                                                                                                                                                                                                                                                                                                                                                                                                                                                                                                                                                                                                                                                                                                                                                                                                                                                                                                                                                                                                                                                                                                                                                                                                                                                           | JCT                                               | CONNECTOR        | CODE        | SIZE                       |
|--------------------------------------------------------------------------------------------------------------------------------------------------------------------------------------------------------------------------------------------------------------------------------------------------------------------------------------------------------------------------------------------------------------------------------------------------------------------------------------------------------------------------------------------------------------------------------------------------------------------------------------------------------------------------------------------------------------------------------------------------------------------------------------------------------------------------------------------------------------------------------------------------------------------------------------------------------------------------------------------------------------------------------------------------------------------------------------------------------------------------------------------------------------------------------------------------------------------------------------------------------------------------------------------------------------------------------------------------------------------------------------------------------------------------------------------------------------------------------------------------------------------------------------------------------------------------------------------------------------------------------------------------------------------------------------------------------------------------------------------------------------------------------------------------------------------------------------------------------------------------------------------------------------------------------------------------------------------------------------------------------------------------------------------------------------------------------------------------------------------------------|---------------------------------------------------|------------------|-------------|----------------------------|
|                                                                                                                                                                                                                                                                                                                                                                                                                                                                                                                                                                                                                                                                                                                                                                                                                                                                                                                                                                                                                                                                                                                                                                                                                                                                                                                                                                                                                                                                                                                                                                                                                                                                                                                                                                                                                                                                                                                                                                                                                                                                                                                                | NASAL DUAL CO2                                    |                  | DM-4401-AM  | Adult                      |
|                                                                                                                                                                                                                                                                                                                                                                                                                                                                                                                                                                                                                                                                                                                                                                                                                                                                                                                                                                                                                                                                                                                                                                                                                                                                                                                                                                                                                                                                                                                                                                                                                                                                                                                                                                                                                                                                                                                                                                                                                                                                                                                                |                                                   | Male luer lock   |             |                            |
|                                                                                                                                                                                                                                                                                                                                                                                                                                                                                                                                                                                                                                                                                                                                                                                                                                                                                                                                                                                                                                                                                                                                                                                                                                                                                                                                                                                                                                                                                                                                                                                                                                                                                                                                                                                                                                                                                                                                                                                                                                                                                                                                |                                                   |                  | DM-4401-AF  | Adult                      |
|                                                                                                                                                                                                                                                                                                                                                                                                                                                                                                                                                                                                                                                                                                                                                                                                                                                                                                                                                                                                                                                                                                                                                                                                                                                                                                                                                                                                                                                                                                                                                                                                                                                                                                                                                                                                                                                                                                                                                                                                                                                                                                                                |                                                   | Female luer lock |             |                            |
|                                                                                                                                                                                                                                                                                                                                                                                                                                                                                                                                                                                                                                                                                                                                                                                                                                                                                                                                                                                                                                                                                                                                                                                                                                                                                                                                                                                                                                                                                                                                                                                                                                                                                                                                                                                                                                                                                                                                                                                                                                                                                                                                |                                                   |                  | DM-4401-AST | Adult                      |
|                                                                                                                                                                                                                                                                                                                                                                                                                                                                                                                                                                                                                                                                                                                                                                                                                                                                                                                                                                                                                                                                                                                                                                                                                                                                                                                                                                                                                                                                                                                                                                                                                                                                                                                                                                                                                                                                                                                                                                                                                                                                                                                                |                                                   | Input Connector  |             | With 0.2um Filter          |
| Contraction of the local distance of the loc | CO₂ Tubing Length: 2.1M<br>O₂ Tubing Length: 2.1M |                  | DM-4401-ALT | Adult<br>With 0.2um Filter |
|                                                                                                                                                                                                                                                                                                                                                                                                                                                                                                                                                                                                                                                                                                                                                                                                                                                                                                                                                                                                                                                                                                                                                                                                                                                                                                                                                                                                                                                                                                                                                                                                                                                                                                                                                                                                                                                                                                                                                                                                                                                                                                                                |                                                   | Input Connector  |             | and Dryer                  |
|                                                                                                                                                                                                                                                                                                                                                                                                                                                                                                                                                                                                                                                                                                                                                                                                                                                                                                                                                                                                                                                                                                                                                                                                                                                                                                                                                                                                                                                                                                                                                                                                                                                                                                                                                                                                                                                                                                                                                                                                                                                                                                                                | To Nostril CO <sub>2</sub> From Nostri            | il               |             |                            |
| O <sub>2</sub> Delivery                                                                                                                                                                                                                                                                                                                                                                                                                                                                                                                                                                                                                                                                                                                                                                                                                                                                                                                                                                                                                                                                                                                                                                                                                                                                                                                                                                                                                                                                                                                                                                                                                                                                                                                                                                                                                                                                                                                                                                                                                                                                                                        |                                                   | To Sidestrea     | m           |                            |