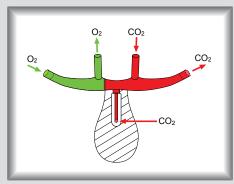

# This unique design feature an innovative sampling of EtCO<sub>2</sub> with one nostril and simultaneously oral sampling EtCO<sub>2</sub>

#### Fact Sheet:

- ✓ Dip molded nasal prong made of phthalate free material and Latex Free
- ✓ Work with any side-stream monitor with Low Flow 50ml/min.