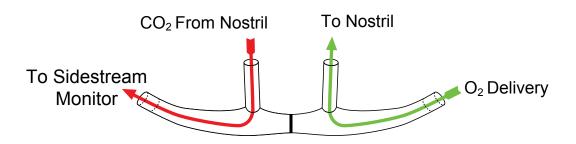

#### **Product Features Dip Molded Nasal Cannula**

This unique design of EtCO<sub>2</sub> nasal cannula

- EtCO<sub>2</sub> sampling at one nostril
- > O<sub>2</sub> delivery to another nostril

| PROD                                                                                                                                                                                                                                                                                                                                                                                                                                                                                                                                                                                                                                                                                                                                                                                                                                                                                                                                                                                                                                                                                                                                                                                                                                                                                                                                                                                                                                                                                                                                                                                                                                                                                                                                                                                                                                                                                                                                                                                                                                                                                                                           | JCT                                               | CONNECTOR        | CODE        | SIZE                       |
|--------------------------------------------------------------------------------------------------------------------------------------------------------------------------------------------------------------------------------------------------------------------------------------------------------------------------------------------------------------------------------------------------------------------------------------------------------------------------------------------------------------------------------------------------------------------------------------------------------------------------------------------------------------------------------------------------------------------------------------------------------------------------------------------------------------------------------------------------------------------------------------------------------------------------------------------------------------------------------------------------------------------------------------------------------------------------------------------------------------------------------------------------------------------------------------------------------------------------------------------------------------------------------------------------------------------------------------------------------------------------------------------------------------------------------------------------------------------------------------------------------------------------------------------------------------------------------------------------------------------------------------------------------------------------------------------------------------------------------------------------------------------------------------------------------------------------------------------------------------------------------------------------------------------------------------------------------------------------------------------------------------------------------------------------------------------------------------------------------------------------------|---------------------------------------------------|------------------|-------------|----------------------------|
|                                                                                                                                                                                                                                                                                                                                                                                                                                                                                                                                                                                                                                                                                                                                                                                                                                                                                                                                                                                                                                                                                                                                                                                                                                                                                                                                                                                                                                                                                                                                                                                                                                                                                                                                                                                                                                                                                                                                                                                                                                                                                                                                | NASAL DUAL CO2                                    |                  | DM-4401-AM  | Adult                      |
|                                                                                                                                                                                                                                                                                                                                                                                                                                                                                                                                                                                                                                                                                                                                                                                                                                                                                                                                                                                                                                                                                                                                                                                                                                                                                                                                                                                                                                                                                                                                                                                                                                                                                                                                                                                                                                                                                                                                                                                                                                                                                                                                |                                                   | Male luer lock   |             |                            |
|                                                                                                                                                                                                                                                                                                                                                                                                                                                                                                                                                                                                                                                                                                                                                                                                                                                                                                                                                                                                                                                                                                                                                                                                                                                                                                                                                                                                                                                                                                                                                                                                                                                                                                                                                                                                                                                                                                                                                                                                                                                                                                                                |                                                   |                  | DM-4401-AF  | Adult                      |
|                                                                                                                                                                                                                                                                                                                                                                                                                                                                                                                                                                                                                                                                                                                                                                                                                                                                                                                                                                                                                                                                                                                                                                                                                                                                                                                                                                                                                                                                                                                                                                                                                                                                                                                                                                                                                                                                                                                                                                                                                                                                                                                                |                                                   | Female luer lock |             |                            |
|                                                                                                                                                                                                                                                                                                                                                                                                                                                                                                                                                                                                                                                                                                                                                                                                                                                                                                                                                                                                                                                                                                                                                                                                                                                                                                                                                                                                                                                                                                                                                                                                                                                                                                                                                                                                                                                                                                                                                                                                                                                                                                                                |                                                   |                  | DM-4401-AST | Adult                      |
|                                                                                                                                                                                                                                                                                                                                                                                                                                                                                                                                                                                                                                                                                                                                                                                                                                                                                                                                                                                                                                                                                                                                                                                                                                                                                                                                                                                                                                                                                                                                                                                                                                                                                                                                                                                                                                                                                                                                                                                                                                                                                                                                |                                                   | Input Connector  |             | With 0.2um Filter          |
| Contraction of the local distance of the loc | CO₂ Tubing Length: 2.1M<br>O₂ Tubing Length: 2.1M |                  | DM-4401-ALT | Adult<br>With 0.2um Filter |
|                                                                                                                                                                                                                                                                                                                                                                                                                                                                                                                                                                                                                                                                                                                                                                                                                                                                                                                                                                                                                                                                                                                                                                                                                                                                                                                                                                                                                                                                                                                                                                                                                                                                                                                                                                                                                                                                                                                                                                                                                                                                                                                                |                                                   | Input Connector  |             | and Dryer                  |
|                                                                                                                                                                                                                                                                                                                                                                                                                                                                                                                                                                                                                                                                                                                                                                                                                                                                                                                                                                                                                                                                                                                                                                                                                                                                                                                                                                                                                                                                                                                                                                                                                                                                                                                                                                                                                                                                                                                                                                                                                                                                                                                                | To Nostril CO <sub>2</sub> From Nostri            | il               |             |                            |
| O <sub>2</sub> Delivery                                                                                                                                                                                                                                                                                                                                                                                                                                                                                                                                                                                                                                                                                                                                                                                                                                                                                                                                                                                                                                                                                                                                                                                                                                                                                                                                                                                                                                                                                                                                                                                                                                                                                                                                                                                                                                                                                                                                                                                                                                                                                                        |                                                   | To Sidestrea     | m           |                            |