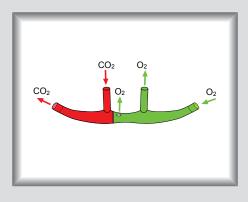

#### **Product Features Dip Molded Nasal Cannula**

This unique design of EtCO<sub>2</sub> nasal cannula

- EtCO<sub>2</sub> sampling at one nostril
- > O<sub>2</sub> delivery to another nostril

| PROD                                                                                                                                                                                                                                                                                                                                                                                                                                                                                                                                                                                                                                                                                                                                                                                                                                                                                                                                                                                                                                                                                                                                                                                                                                                                                                                                                                                                                                                                                                                                                                                                                                                                                                                                                                                                                                                                                                                                                                                                                                                                                                                           | JCT                                               | CONNECTOR        | CODE        | SIZE                       |
|--------------------------------------------------------------------------------------------------------------------------------------------------------------------------------------------------------------------------------------------------------------------------------------------------------------------------------------------------------------------------------------------------------------------------------------------------------------------------------------------------------------------------------------------------------------------------------------------------------------------------------------------------------------------------------------------------------------------------------------------------------------------------------------------------------------------------------------------------------------------------------------------------------------------------------------------------------------------------------------------------------------------------------------------------------------------------------------------------------------------------------------------------------------------------------------------------------------------------------------------------------------------------------------------------------------------------------------------------------------------------------------------------------------------------------------------------------------------------------------------------------------------------------------------------------------------------------------------------------------------------------------------------------------------------------------------------------------------------------------------------------------------------------------------------------------------------------------------------------------------------------------------------------------------------------------------------------------------------------------------------------------------------------------------------------------------------------------------------------------------------------|---------------------------------------------------|------------------|-------------|----------------------------|
|                                                                                                                                                                                                                                                                                                                                                                                                                                                                                                                                                                                                                                                                                                                                                                                                                                                                                                                                                                                                                                                                                                                                                                                                                                                                                                                                                                                                                                                                                                                                                                                                                                                                                                                                                                                                                                                                                                                                                                                                                                                                                                                                | NASAL DUAL CO2                                    |                  | DM-4401-AM  | Adult                      |
|                                                                                                                                                                                                                                                                                                                                                                                                                                                                                                                                                                                                                                                                                                                                                                                                                                                                                                                                                                                                                                                                                                                                                                                                                                                                                                                                                                                                                                                                                                                                                                                                                                                                                                                                                                                                                                                                                                                                                                                                                                                                                                                                |                                                   | Male luer lock   |             |                            |
|                                                                                                                                                                                                                                                                                                                                                                                                                                                                                                                                                                                                                                                                                                                                                                                                                                                                                                                                                                                                                                                                                                                                                                                                                                                                                                                                                                                                                                                                                                                                                                                                                                                                                                                                                                                                                                                                                                                                                                                                                                                                                                                                |                                                   |                  | DM-4401-AF  | Adult                      |
|                                                                                                                                                                                                                                                                                                                                                                                                                                                                                                                                                                                                                                                                                                                                                                                                                                                                                                                                                                                                                                                                                                                                                                                                                                                                                                                                                                                                                                                                                                                                                                                                                                                                                                                                                                                                                                                                                                                                                                                                                                                                                                                                |                                                   | Female luer lock |             |                            |
|                                                                                                                                                                                                                                                                                                                                                                                                                                                                                                                                                                                                                                                                                                                                                                                                                                                                                                                                                                                                                                                                                                                                                                                                                                                                                                                                                                                                                                                                                                                                                                                                                                                                                                                                                                                                                                                                                                                                                                                                                                                                                                                                |                                                   |                  | DM-4401-AST | Adult                      |
|                                                                                                                                                                                                                                                                                                                                                                                                                                                                                                                                                                                                                                                                                                                                                                                                                                                                                                                                                                                                                                                                                                                                                                                                                                                                                                                                                                                                                                                                                                                                                                                                                                                                                                                                                                                                                                                                                                                                                                                                                                                                                                                                |                                                   | Input Connector  |             | With 0.2um Filter          |
| Contraction of the local distance of the loc | CO₂ Tubing Length: 2.1M<br>O₂ Tubing Length: 2.1M |                  | DM-4401-ALT | Adult<br>With 0.2um Filter |
|                                                                                                                                                                                                                                                                                                                                                                                                                                                                                                                                                                                                                                                                                                                                                                                                                                                                                                                                                                                                                                                                                                                                                                                                                                                                                                                                                                                                                                                                                                                                                                                                                                                                                                                                                                                                                                                                                                                                                                                                                                                                                                                                |                                                   | Input Connector  |             | and Dryer                  |
|                                                                                                                                                                                                                                                                                                                                                                                                                                                                                                                                                                                                                                                                                                                                                                                                                                                                                                                                                                                                                                                                                                                                                                                                                                                                                                                                                                                                                                                                                                                                                                                                                                                                                                                                                                                                                                                                                                                                                                                                                                                                                                                                | To Nostril CO <sub>2</sub> From Nostri            | il               |             |                            |
| O <sub>2</sub> Delivery                                                                                                                                                                                                                                                                                                                                                                                                                                                                                                                                                                                                                                                                                                                                                                                                                                                                                                                                                                                                                                                                                                                                                                                                                                                                                                                                                                                                                                                                                                                                                                                                                                                                                                                                                                                                                                                                                                                                                                                                                                                                                                        |                                                   | To Sidestrea     | m           |                            |