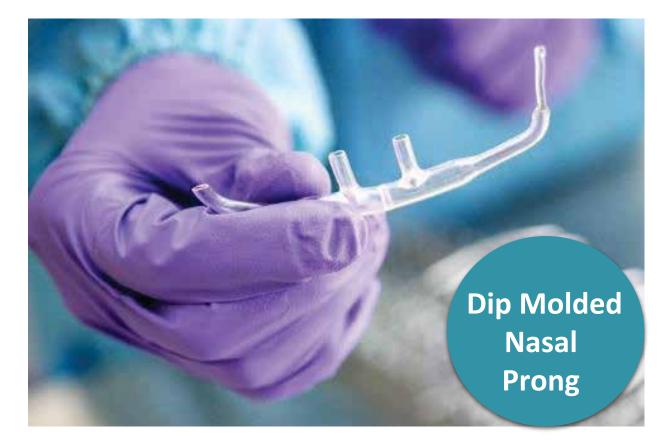

#### MISSION

We are dedicated to improving patient care with innovative Dip Molded Nasal Cannulas of superior quality.

#### **Product Features Dip Molded Nasal Cannula**

This unique design of EtCO<sub>2</sub> nasal cannula

- EtCO<sub>2</sub> sampling at one nostril
- > O<sub>2</sub> delivery to another nostril

| PROD                                                                                                                                                                                                                                                                                                                                                                                                                                                                                                                                                                                                                                                                                                                                                                                                                                                                                                                                                                                                                                                                                                                                                                                                                                                                                                                                                                                                                                                                                                                                                                                                                                                                                                                                                                                                                                                                                                                                                                                                                                                                                                                           | JCT                                               | CONNECTOR        | CODE        | SIZE                       |
|--------------------------------------------------------------------------------------------------------------------------------------------------------------------------------------------------------------------------------------------------------------------------------------------------------------------------------------------------------------------------------------------------------------------------------------------------------------------------------------------------------------------------------------------------------------------------------------------------------------------------------------------------------------------------------------------------------------------------------------------------------------------------------------------------------------------------------------------------------------------------------------------------------------------------------------------------------------------------------------------------------------------------------------------------------------------------------------------------------------------------------------------------------------------------------------------------------------------------------------------------------------------------------------------------------------------------------------------------------------------------------------------------------------------------------------------------------------------------------------------------------------------------------------------------------------------------------------------------------------------------------------------------------------------------------------------------------------------------------------------------------------------------------------------------------------------------------------------------------------------------------------------------------------------------------------------------------------------------------------------------------------------------------------------------------------------------------------------------------------------------------|---------------------------------------------------|------------------|-------------|----------------------------|
|                                                                                                                                                                                                                                                                                                                                                                                                                                                                                                                                                                                                                                                                                                                                                                                                                                                                                                                                                                                                                                                                                                                                                                                                                                                                                                                                                                                                                                                                                                                                                                                                                                                                                                                                                                                                                                                                                                                                                                                                                                                                                                                                | NASAL DUAL CO2                                    |                  | DM-4401-AM  | Adult                      |
|                                                                                                                                                                                                                                                                                                                                                                                                                                                                                                                                                                                                                                                                                                                                                                                                                                                                                                                                                                                                                                                                                                                                                                                                                                                                                                                                                                                                                                                                                                                                                                                                                                                                                                                                                                                                                                                                                                                                                                                                                                                                                                                                |                                                   | Male luer lock   |             |                            |
|                                                                                                                                                                                                                                                                                                                                                                                                                                                                                                                                                                                                                                                                                                                                                                                                                                                                                                                                                                                                                                                                                                                                                                                                                                                                                                                                                                                                                                                                                                                                                                                                                                                                                                                                                                                                                                                                                                                                                                                                                                                                                                                                |                                                   |                  | DM-4401-AF  | Adult                      |
|                                                                                                                                                                                                                                                                                                                                                                                                                                                                                                                                                                                                                                                                                                                                                                                                                                                                                                                                                                                                                                                                                                                                                                                                                                                                                                                                                                                                                                                                                                                                                                                                                                                                                                                                                                                                                                                                                                                                                                                                                                                                                                                                |                                                   | Female luer lock |             |                            |
|                                                                                                                                                                                                                                                                                                                                                                                                                                                                                                                                                                                                                                                                                                                                                                                                                                                                                                                                                                                                                                                                                                                                                                                                                                                                                                                                                                                                                                                                                                                                                                                                                                                                                                                                                                                                                                                                                                                                                                                                                                                                                                                                |                                                   |                  | DM-4401-AST | Adult                      |
|                                                                                                                                                                                                                                                                                                                                                                                                                                                                                                                                                                                                                                                                                                                                                                                                                                                                                                                                                                                                                                                                                                                                                                                                                                                                                                                                                                                                                                                                                                                                                                                                                                                                                                                                                                                                                                                                                                                                                                                                                                                                                                                                |                                                   | Input Connector  |             | With 0.2um Filter          |
| Contraction of the local distance of the loc | CO₂ Tubing Length: 2.1M<br>O₂ Tubing Length: 2.1M |                  | DM-4401-ALT | Adult<br>With 0.2um Filter |
|                                                                                                                                                                                                                                                                                                                                                                                                                                                                                                                                                                                                                                                                                                                                                                                                                                                                                                                                                                                                                                                                                                                                                                                                                                                                                                                                                                                                                                                                                                                                                                                                                                                                                                                                                                                                                                                                                                                                                                                                                                                                                                                                |                                                   | Input Connector  |             | and Dryer                  |
|                                                                                                                                                                                                                                                                                                                                                                                                                                                                                                                                                                                                                                                                                                                                                                                                                                                                                                                                                                                                                                                                                                                                                                                                                                                                                                                                                                                                                                                                                                                                                                                                                                                                                                                                                                                                                                                                                                                                                                                                                                                                                                                                | To Nostril CO <sub>2</sub> From Nostri            | il               |             |                            |
| O <sub>2</sub> Delivery                                                                                                                                                                                                                                                                                                                                                                                                                                                                                                                                                                                                                                                                                                                                                                                                                                                                                                                                                                                                                                                                                                                                                                                                                                                                                                                                                                                                                                                                                                                                                                                                                                                                                                                                                                                                                                                                                                                                                                                                                                                                                                        |                                                   | To Sidestrea     | m           |                            |