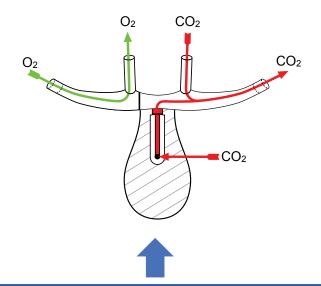

**Product Features** 

CO2 is sampling from both inner nostrils

This unique design of EtCO<sub>2</sub> nasal cannula

> able to sampling EtCO<sub>2</sub> and delivery of O<sub>2</sub> from both nostril simultaneously

 $\succ$  minimize dilution of waveform when O<sub>2</sub> is delivered to both nostrils

Fact Sheet:

- ✓ Made of DEHP free PVC material and Latex Free
- ✓ Works with any side-stream monitor with low flow 50ml/min